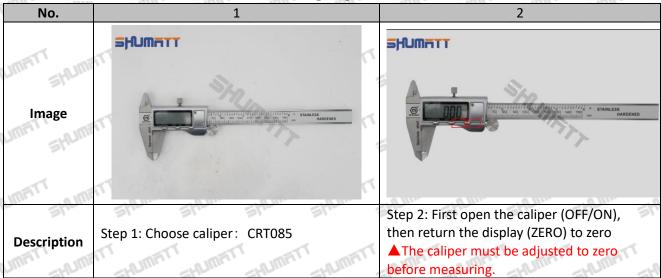

## 2.1. 095030-6613 Injector Valve Stem Measuring Tools

Mob/Whatsapp: +86 13410541523 Tel: +8675523215133

Email: ruby@shumatt.com Website: www.shumatt.com

Pic No.3

| 1. Inner diameter measuring claw | 7. inch/mm metric and inch conversion button |
|----------------------------------|----------------------------------------------|
| 2. Limit screw                   | 8. OFF/ON power button                       |
| 3. Battery installation place    | 9. ZERO button                               |
| 4. Ruler body                    | 10. Push roller                              |
| 5. depth measurement             | 11. Button battery                           |
| 6. depth measurement             | 1 SHOW SHOW SHOW SHOW                        |