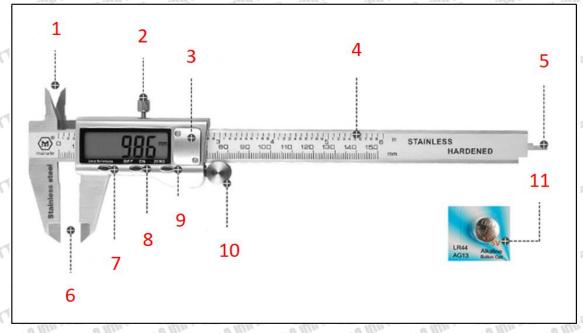

## 2.1. 095030-6613 Injector Valve Stem Measuring Tools

Mob/Whatsapp: +86 13410541523 Tel: +8675523215133

Email: ruby@shumatt.com Website: www.shumatt.com

Pic No.3

| 1. Inner diameter measuring claw | 7. inch/mm metric and inch conversion button |
|----------------------------------|----------------------------------------------|
| 2. Limit screw                   | 8. OFF/ON power button                       |
| 3. Battery installation place    | 9. ZERO button                               |
| 4. Ruler body                    | 10. Push roller                              |
| 5. depth measurement             | 11. Button battery                           |
| 6. depth measurement             | 1 SHOW SHOW SHOW SHOW                        |