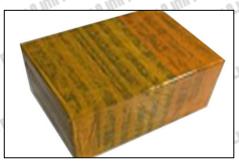

## 3.7. 095030-6613 Injector Valve Stem Packing

Domestic Express Packaging: Usually wrapped in waterproof scotch tape, such as picture No.4.

International Express Packaging: Wrapped with waterproof yellow tape after wrapping the black protective film, such as picture No. 5.

Email: ruby@shumatt.com Website: www.shumatt.com

Pic No. 4

Domestic Express Packaging:

Wrapped with transparent tape

Pic No. 5
International Express Packaging:
Wrapped with yellow tape after wrapping black protective film