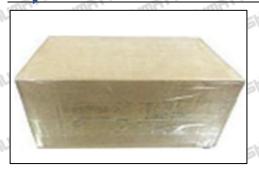

## 3.7. 095030-6613 Injector Valve Stem Packing

Domestic Express Packaging: Usually wrapped in waterproof scotch tape, such as picture No.4.

International Express Packaging: Wrapped with waterproof yellow tape after wrapping the black protective film, such as picture No. 5.

Email: ruby@shumatt.com Website: www.shumatt.com

Pic No. 4

Domestic Express Packaging:

Wrapped with transparent tape

Pic No. 5
International Express Packaging:
Wrapped with yellow tape after wrapping black protective film